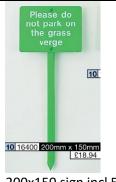

Aluminium verge sign £32.99 150x450 including 800x40 post

www.blackcountrymetalworks.co.uk

www.stocksigns.co.uk

www.directa.co.uk

390 high x 200 wide Solid brass £26.99

200x150 sign incl 500 stake £18.94

200x150 sign incl stake £17.50