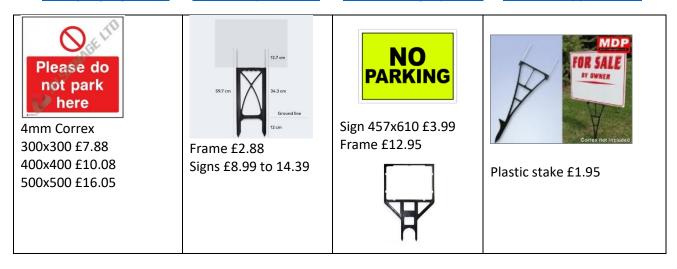

Aluminium verge sign £32.99 150x450 including 800x40 post

www.blackcountrymetalworks.co.uk

www.stocksigns.co.uk

www.directa.co.uk

390 high x 200 wide Solid brass £26.99

200x150 sign incl 500 stake £18.94

200x150 sign incl stake £17.50

6. Or perhaps residents of Smithy Lane could be given **cones** to put out when there are events on.

www.starttraffic.co.uk www.screwfix.com https://protectsigns.uk/ www.streetsolutionsuk.co.uk

Compact design f6.24