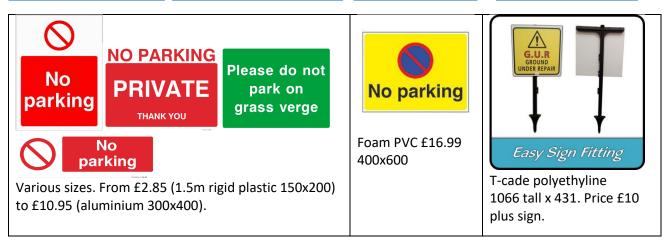

www.sign-holders.co.uk www.securitysafetyproducts.co.uk ebay hngraphicsigns www.safetybuyer.com

Plastic frame, metal stake. A4 £6.95 A5 £6.35 Plus sign (approx. £5)

Height incudes stake 148x400 £8.69

Your message here