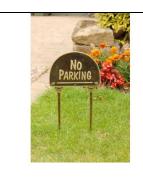

Aluminium verge sign £32.99 150x450 including 800x40 post

www.blackcountrymetalworks.co.uk

www.stocksigns.co.uk

www.directa.co.uk

390 high x 200 wide Solid brass £26.99

200x150 sign incl 500 stake £18.94

200x150 sign incl stake £17.50