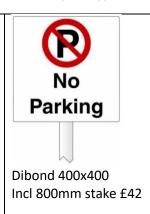

6. Or perhaps residents of Smithy Lane could be given **cones** to put out when there are events on.

www.starttraffic.co.uk www.screwfix.com https://protectsigns.uk/ www.streetsolutionsuk.co.uk

Compact design f6.24