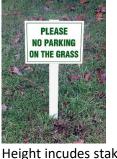

www.sign-holders.co.uk www.securitysafetyproducts.co.uk ebay hngraphicsigns www.safetybuyer.com

Plastic frame, metal stake. A4 £6.95 A5 £6.35 Plus sign (approx. £5)

Height incudes stake 148x400 £8.69

Your message here

6. Or perhaps residents of Smithy Lane could be given **cones** to put out when there are events on.

www.starttraffic.co.uk www.screwfix.com https://protectsigns.uk/ www.streetsolutionsuk.co.uk

Compact design f6.24