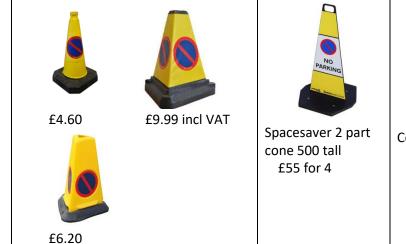

6. Or perhaps residents of Smithy Lane could be given **cones** to put out when there are events on.

www.starttraffic.co.uk www.screwfix.com https://protectsigns.uk/ www.streetsolutionsuk.co.uk

Compact design f6.24